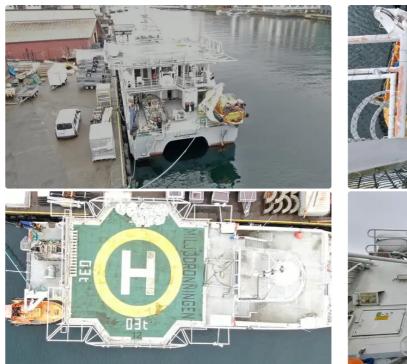

| (LOA), m | 35  |
|----------|-----|
| , m      | 2.2 |

for the «Queen of the Environment» and there are two MAN D2842LE 410, each with an output of 809 kW at 2160 rpm. Servogear has delivered gears of the type HD295 PTIR-HR (PTIL-HFR) 4.21: 1, and rotary propellers of the type 9P820-1002B and rudders of the type Effektror 9R054-HV. The steering machine is of the type Scana Mar-El. Auxiliary motors and generators are supplied by Nogva Motorfabrikk AS and consist of two Nogva Deere with the designation 6068 TFM 50 of 83 kW at 1500 rpm. and two Stamford UCM 274 G with a power each of 83 kW, 230 V, 50 Hz, 104 kVA. Two bow thrusters of the type SB60-80 V80 and the thruster aft have the same designation, and they are supplied by MB Hydrauliikk. At 2100 rpm. is the speed of 21.4 knots with an engine power of 735 kW, and a range of 864 nautical miles. At 2000 rpm. the speed can be 17.5 knots at 540 kW