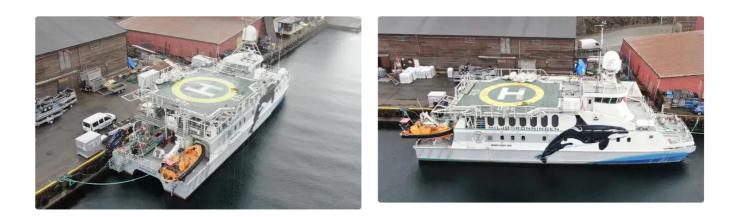

| (LOA), m | 35  |
|----------|-----|
| , m      | 2.2 |

for the «Queen of the Environment» and there are two MAN D2842LE 410, each with an output of 809 kW at 2160 rpm. Servogear has delivered gears of the type HD295 PTIR-HR (PTIL-HFR) 4.21: 1, and rotary propellers of the type 9P820-1002B and rudders of the type Effektror 9R054-HV. The steering machine is of the type Scana Mar-El. Auxiliary motors and generators are supplied by Nogva Motorfabrikk AS and consist of two Nogva Deere with the designation 6068 TFM 50 of 83 kW at 1500 rpm. and two Stamford UCM 274 G with a power each of 83 kW, 230 V, 50 Hz, 104 kVA. Two bow thrusters of the type SB60-80 V80 and the thruster aft have the same designation, and they are supplied by MB Hydrauliikk. At 2100 rpm. is the speed of 21.4 knots with an engine power of 735 kW, and a range of 864 nautical miles. At 2000 rpm. the speed can be 17.5 knots at 540 kW